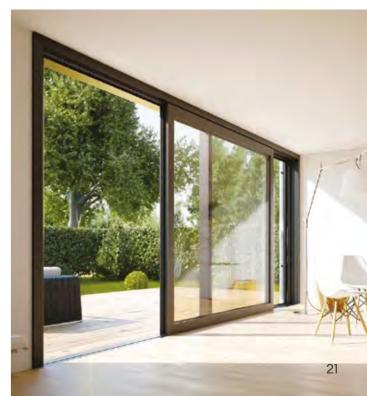

#### **COTTAGE WINDOW DESIGN**

The unique concealed mullion option on the flush sash window provides an authentic cottage window design. Replicating a traditional timber design, this unique feature provides a slimmer sightline inside and out and is available in all the main colourways.

#### RESIDENTIAL, FRENCH, BALCONY AND SLIDING PATIO DOORS

STUNNING WINDOWS LIKE THOSE FROM THE KÖMMERLING FLUSH SASH WINDOW RANGE DESERVE TO BE PAIRED WITH EQUALLY STUNNING DOORS. TO ENSURE YOU CAN PERFECTLY COMPLEMENT YOUR CHOICE, WE MANUFACTURE AN EXTENSIVE RANGE OF DOOR STYLES WHICH CAN ACCOMMODATE AND BRING A SENSE OF STYLE TO ANY SIZED OPENING - NO MATTER HOW EXPANSIVE OR BIJOU.

Just some of your many options include high security residential doors with foiled double glazing for increased resilience as well as outward opening French doors, inward opening balcony doors and sliding patio doors.