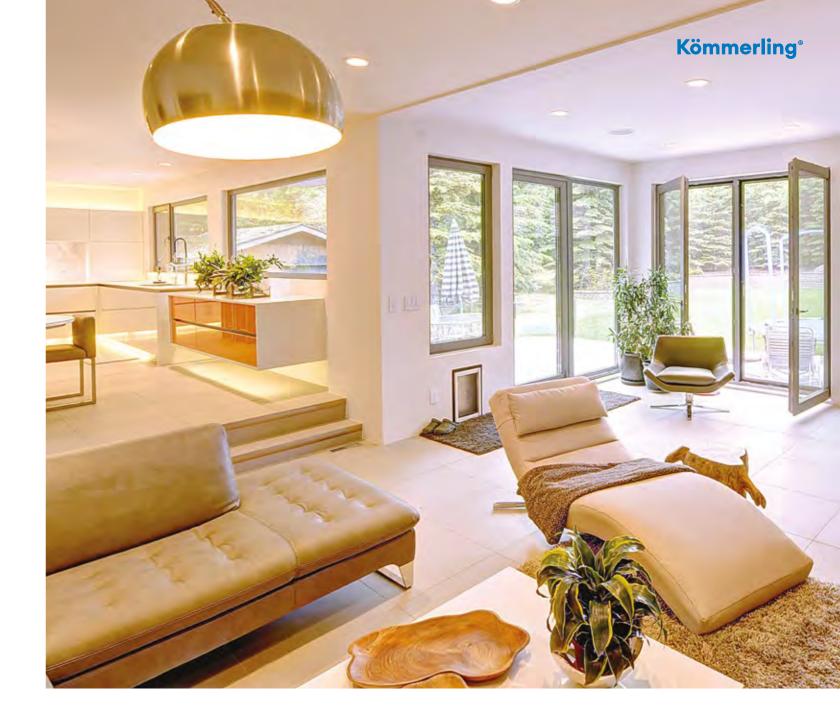

If you want a contemporary look with crisp, clean lines, these windows are an ideal choice. Their slim profile helps to maximise areas of visible and uninterrupted glass. Plus, they are available in a range of on-trend colours, including Anthracite Grey and Slate Grey, and can be complemented with ultra-modern looking chrome or brushed steel hardware.

Alternatively, if your vision entails a more period feel, windows from the Kömmerling Flush Sash 70 Window range can help you achieve this too. They can employ a variety of finishing touches to give them a timeless, classical appeal. This includes traditional butt joints, Georgian bars, a wood grain finish and tear drop or monkey tail handles.