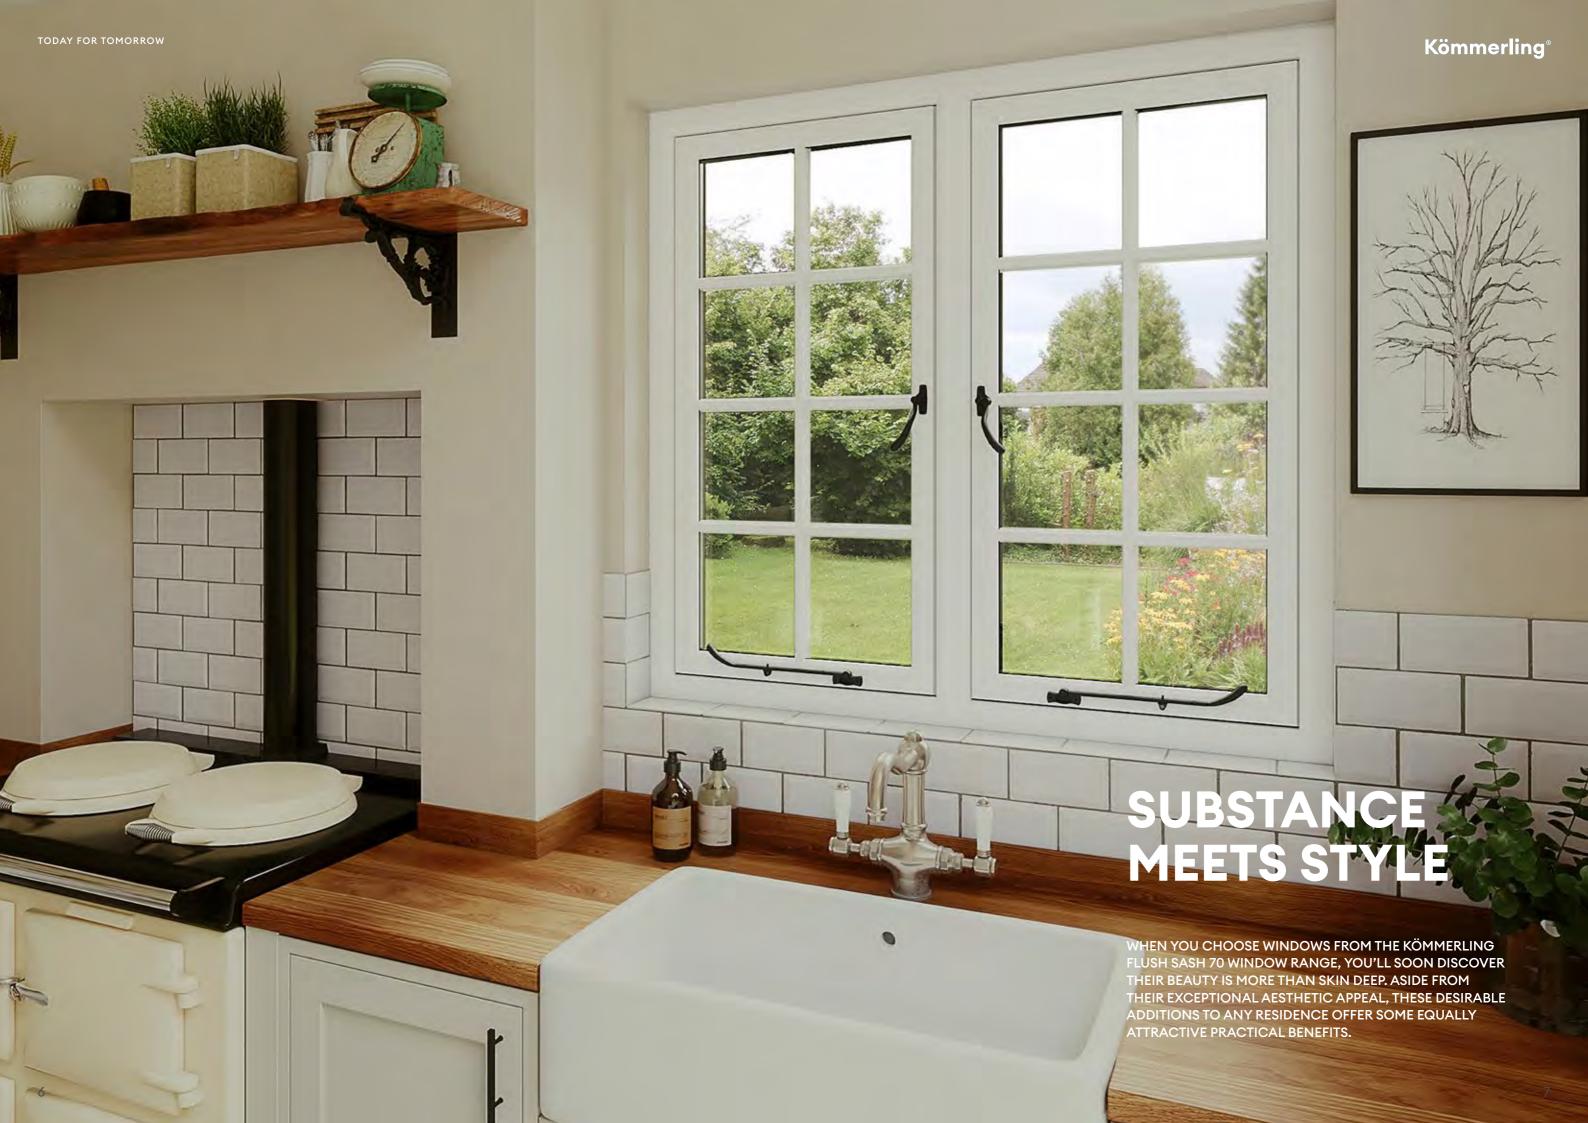

## INSPIRED BY THE PAST. BUILT FOR THE FUTURE.

THE KÖMMERLING FLUSH SASH WINDOW RANGE IS THE PERFECT MARRIAGE OF OLD AND NEW. WITH A LOOK THAT TAKES DESIGN CUES FROM THE WINDOWS OF YESTERYEAR, THIS RANGE COMBINES A TRADITIONAL APPEARANCE WITH ALL THE BENEFITS OF BEING PRODUCED USING THE VERY LATEST MATERIALS AND MANUFACTURING TECHNIQUES.

Thanks to this harmonious union of the past and the present (and with a touch of the future thrown in to boot), our Kömmerling Flush Sash 70 Window range can add architectural appeal to any property - regardless of its age or location.

If you want a contemporary look with crisp, clean lines, these windows are an ideal choice. Their slim profile helps to maximise areas of visible and uninterrupted glass. Plus, they are available in a range of on-trend colours, including Anthracite Grey and Slate Grey, and can be complemented with ultra-modern looking chrome or brushed steel hardware.

Alternatively, if your vision entails a more period feel, windows from the Kömmerling Flush Sash 70 Window range can help you achieve this too. They can employ a variety of finishing touches to give them a timeless, classical appeal. This includes traditional butt joints, Georgian bars, a wood grain finish and tear drop or monkey tail handles.

The Kömmerling Flush Sash 70 Window range. Bringing style and elegance to every home.