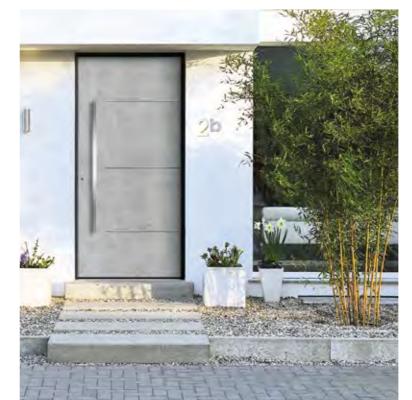

#### RESIDENTIAL, FRENCH, BALCONY AND SLIDING PATIO DOORS

STUNNING WINDOWS LIKE THOSE FROM THE KÖMMERLING FLUSH SASH WINDOW RANGE DESERVE TO BE PAIRED WITH EQUALLY STUNNING DOORS. TO ENSURE YOU CAN PERFECTLY COMPLEMENT YOUR CHOICE, WE MANUFACTURE AN EXTENSIVE RANGE OF DOOR STYLES WHICH CAN ACCOMMODATE AND BRING A SENSE OF STYLE TO ANY SIZED OPENING - NO MATTER HOW EXPANSIVE OR BIJOU.

Just some of your many options include high security residential doors with foiled double glazing for increased resilience as well as outward opening French doors, inward opening balcony doors and sliding patio doors.

- > Front doors, French, balcony and patio doors are all part of an integrated Kömmerling product range. Ask your installer partner for brochures covering these additional systems.
- > Excellent intrusion protection with PAS 24:2022 and the option of 3 Star anti-snap cylinders.
- > Maximum steel reinforcement and weldable corner joints for high stability.
- > Maximum sash sizes for a front door single leaf of 1200 x 2400 mm. Use of special functional glazing or conventional door glazing up to 48 mm.
- > Excellent tightness through double threshold seal.
- > Perfect rain and wind protection.
- > High heat insulation.
- > Vast range of design options in a comprehensive selection of colours, textured surfaces and lifelike woodgrain options.