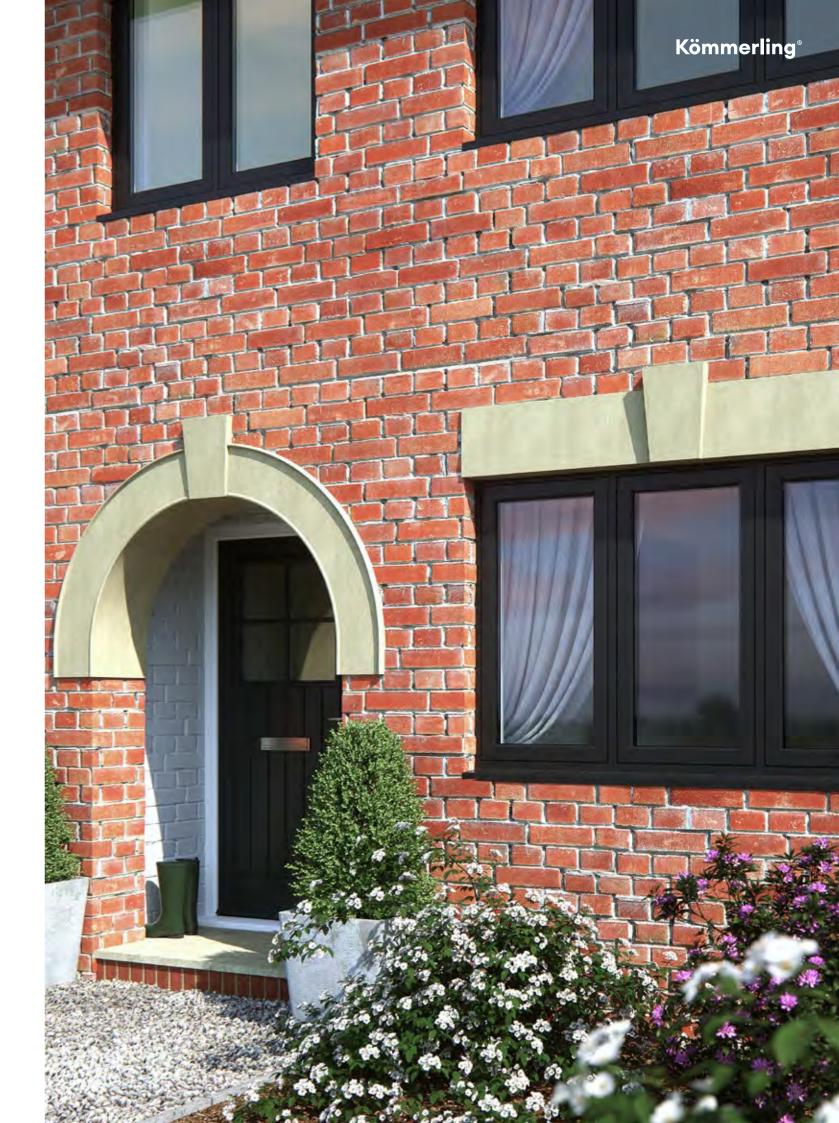

## INSPIRED BY THE PAST. BUILT FOR THE FUTURE.

THE KÖMMERLING FLUSH SASH WINDOW RANGE IS THE PERFECT MARRIAGE OF OLD AND NEW. WITH A LOOK THAT TAKES DESIGN CUES FROM THE WINDOWS OF YESTERYEAR, THIS RANGE COMBINES A TRADITIONAL APPEARANCE WITH ALL THE BENEFITS OF BEING PRODUCED USING THE VERY LATEST MATERIALS AND MANUFACTURING TECHNIQUES.

Thanks to this harmonious union of the past and the present (and with a touch of the future thrown in to boot), our Kömmerling Flush Sash 70 Window range can add architectural appeal to any property - regardless of its age or location.

Alternatively, if your vision entails a more period feel, windows from the Kömmerling Flush Sash 70 Window range can help you achieve this too. They can employ a variety of finishing touches to give them a timeless, classical appeal. This includes traditional butt joints, Georgian bars, a wood grain finish and tear drop or monkey tail handles.