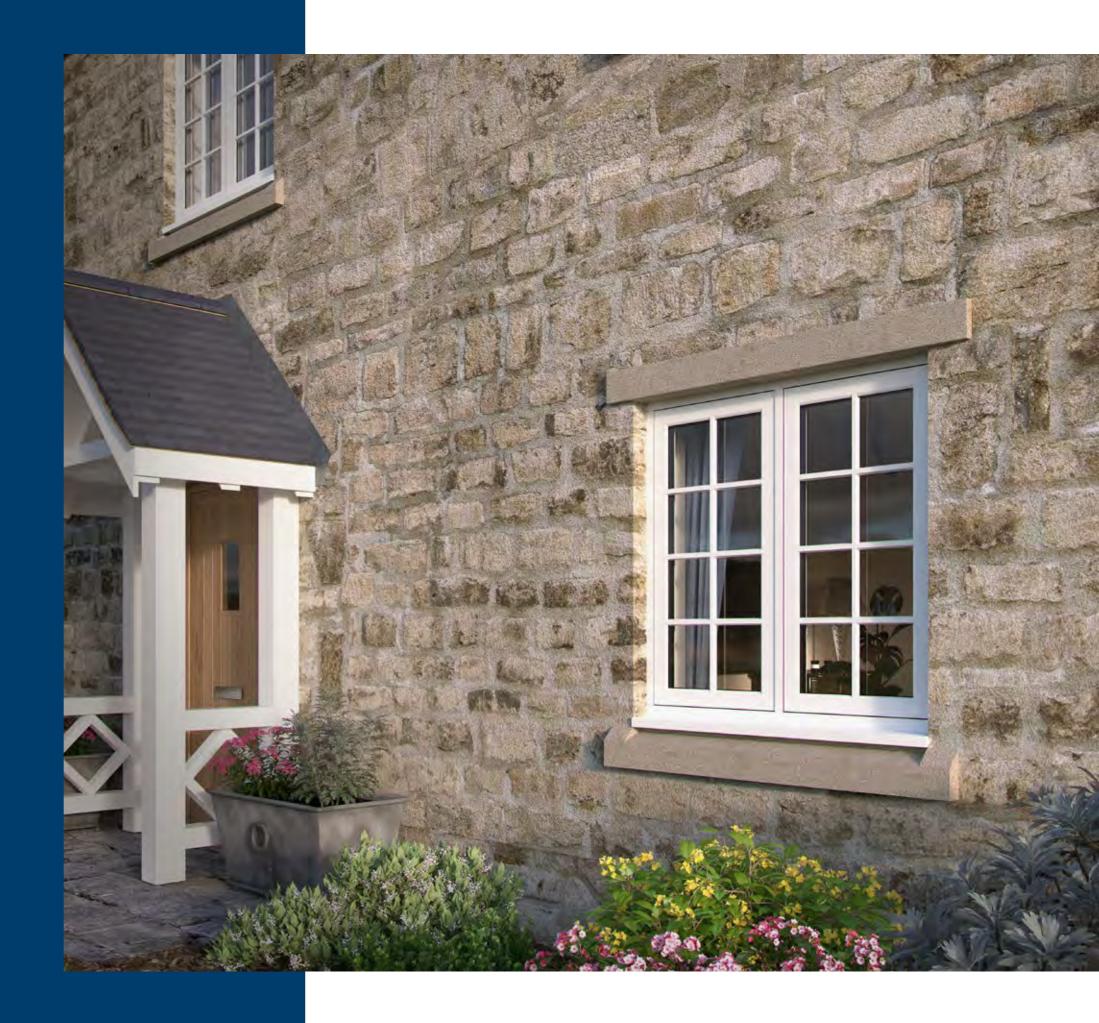

## INSPIRED BY THE PAST. BUILT FOR THE FUTURE.

THE KÖMMERLING FLUSH SASH WINDOW RANGE IS THE PERFECT MARRIAGE OF OLD AND NEW. WITH A LOOK THAT TAKES DESIGN CUES FROM THE WINDOWS OF YESTERYEAR, THIS RANGE COMBINES A TRADITIONAL APPEARANCE WITH ALL THE BENEFITS OF BEING PRODUCED USING THE VERY LATEST MATERIALS AND MANUFACTURING TECHNIQUES.

Thanks to this harmonious union of the past and the present (and with a touch of the future thrown in to boot), our Kömmerling Flush Sash 70 Window range can add architectural appeal to any property - regardless of its age or location.

If you want a contemporary look with crisp, clean lines, these windows are an ideal choice. Their slim profile helps to maximise areas of visible and uninterrupted glass. Plus, they are available in a range of on-trend colours, including Anthracite Grey and Slate Grey, and can be complemented with ultra-modern looking chrome or brushed steel hardware.