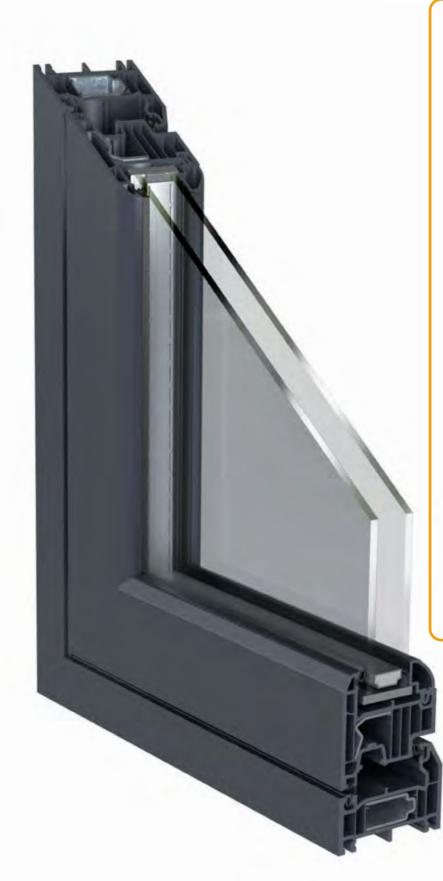

#### **OPTIMISED ENERGY**

Achieving 1.2 W/(m<sup>2</sup>K) U-value as standard, and an impressive 0.88 W/(m<sup>2</sup>K) with triple glazing.

#### **ENHANCED CAPABILITIES**

Designed to accommodate an additional seventh chamber, providing higher energy efficiency and excellent acoustic performance.

#### SOPHISTICATED AESTHETIC

Variable corner welding options provide a sleek stylish finished product, with clean and smooth sightlines.

#### **MULTI-SURFACE FINISH**

Variable colour options provide single or dual side options in Kömmerling's proSmooth and proGrain variants.

#### PATENTED RISER BLOCK

The patented Kömmerling riser block helps square the window up perfectly at the point of installation for improved aesthetics and lasting performance.